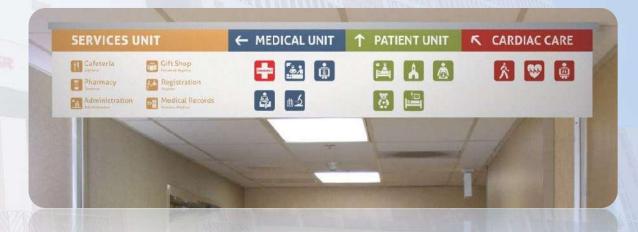

eo and data over digital telephone lines, Mail system or inhouse heath care software for internal communication.

















#### TELE COMMUNICATION

- > Tele communication in healthcare the system helps to consult patients.
- > Health experts can solve problem by using electronic and communication technologies without distance limitation
- We can also use this medium of communication to take the updates of the patients and follow up patients' health status.



This medium of communication is an electronic sound amplification & distributing of message & information with microphone, amplifier & loudspeakers, used to allow a person to address a large public

















# **TELEVISION**

Health promotionusing television inhospital waitingrooms.















## **SYMBOL**