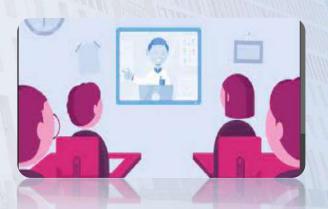

ation standard for sending voice, video and data over digital telephone lines, Mail system or inhouse heath care software for internal communication.

















#### TELE COMMUNICATION

- > Tele communication in healthcare the system helps to consult patients.
- > Health experts can solve problem by using electronic and communication technologies without distance limitation
- We can also use this medium of communication to take the updates of the patients and follow up patients' health status.



This medium of communication is an electronic sound amplification & distributing of message & information with microphone, amplifier & loudspeakers, used to allow a person to address a large public

















# **TELEVISION**

Health promotionusing television inhospital waitingrooms.















## **SYMBOL**