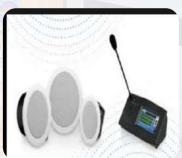

This medium of communication is an electronic sound amplification & distributing of message & information with microphone, amplifier & loudspeakers, used to allow a person to address a large public